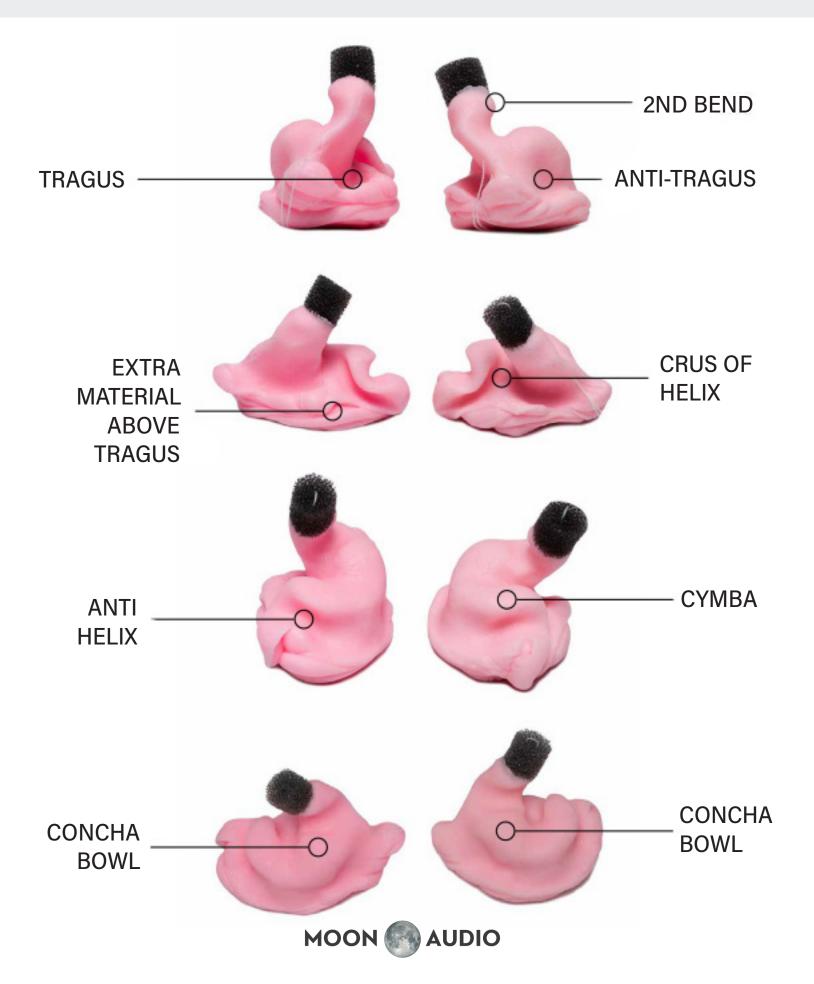

- 1. The IEM manufacturer manufactures a full shell earpiece. They require a full ear impression including the crus of helix, full helix, tragus, and anti-tragus. The impression MUST be taken completely beyond the second bend of the ear canal.
- 2. The impressions must be made of high-viscosity silicone impression material. The IEM manufacturer prefers Westone 2-Part Vinylpolysiloxane or Green Otoform material. Please contact us if you need confirmation on a specific material.

## **IMPRESSION APPROVAL**

- 4. DO NOT mail your impressions to Moon Audio until you have received confirmation from our staff that they are approved. Using the visual guide on page 2, take a few similar photos of your impressions with your phone on a solid color surface and background. Please make sure there is adequate light to provide us with the most detail possible.
- 5. Email us your photos at Sales@moon-audio.com. Please include your full name and allow us 24 hours to review your impressions.
- 6. After you receive confirmation, complete this form and send your impressions to the address below. If you have any questions or comments, please contact us.